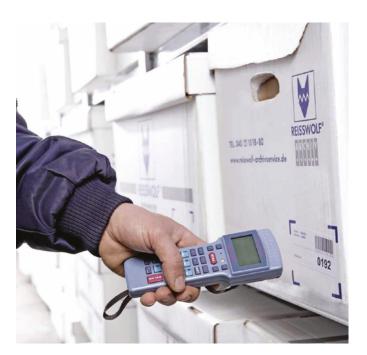

#### Optimum management

Each file has a barcode at all times. When a new label is created for a file, this file is immediately visible as an "active file". You can edit active files, reload them as PDFs, loan them or delete them.