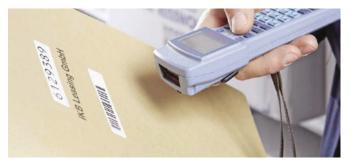

#### Optimum management

Each file has a barcode at all times. When a new label is created for a file, this file is immediately visible as an "active file". You can edit active files, reload them as PDFs, loan them or delete them.

## Security

RWAS can also be used to define user groups and user rights that provide information on each instance of data access and every file movement. In order to use RWAS, an Internet connection is required – and nothing more. We give you the login data for the protected security zone and you can create uniform, customisable labels to provide information for direct and automatic transfer into the RWAS database.