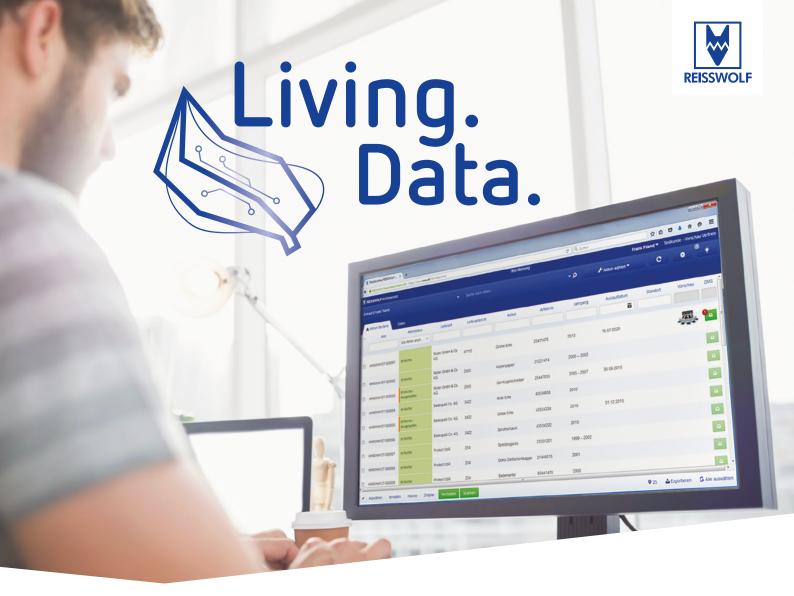

# **REISSWOLF archive software (RWAS)**

- Overview and organisation of the entire digitally recorded file stock via a secure web portal
- ----- Physical files requested via RWAS with SSL encryption
- ----- Access from any location at any time, like an online shop
- ----- Archive stocks maintained with flexible authorisation strategy

# REISSWOLF RWAS archive software

Optimum management and unrestricted access to business-related data and documents are the basis of every successful company. For both of these things, digital file and data management is vital.

#### Internal and external archiving

RWAS, REISSWOLF's archive software, offers efficient management and access to your entire digitally recorded physical stock of files. Individually tailored to meet our clients' needs, RWAS adapts, researches, manages and updates data, documents and files.